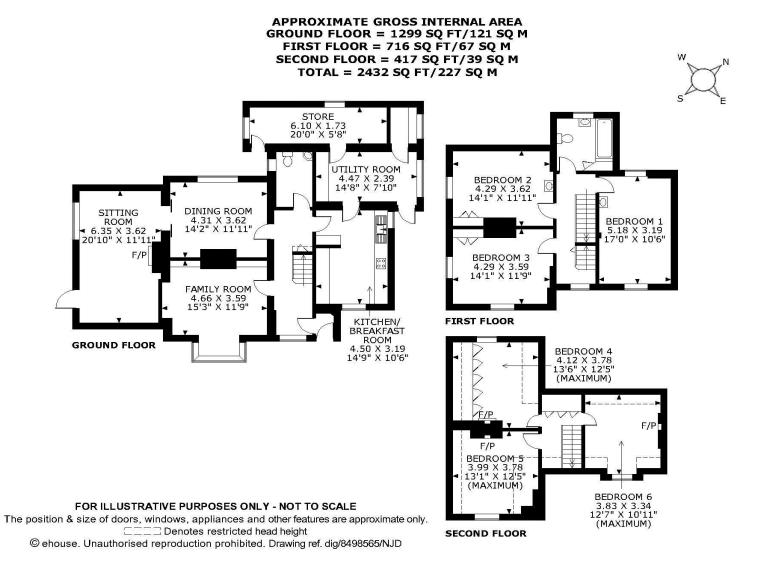

# **Property Description:**

A very spacious & attractive 6 bed detached Victorian family home set over 3 floors, set well back from the road in a 0.6 acre garden with views, located in the heart of this sought after village. Ground floor accommodation comprises an entrance lobby, entrance hall with solid wood flooring, a family room with feature square bay window overlooking front garden & wood flooring, a dining room with window overlooking rear garden with double sliding doors through to a 20ft south facing sitting room with door leading out to patio & side garden. There is also a good size kitchen/breakfast room with space for table & chairs leading through to a 14ft utility room (with door to front garden), walk-in larder & store room (with door to rear garden). There is also a large wc. The first floor offers a large dual aspect double bedroom with wash hand basin, a further dual aspect double bedroom with fitted wardrobe, a 3rd double bedroom with fitted wardrobe & basin & a family bathroom with bath & hand held shower & airing cupboard. A further staircase leads up to the second floor which offers 3 further bedrooms, all with original fireplaces & set into eaves & providing some storage & offering some fantastic views. The property is offered for sale for the first time in over 50 years, benefits from high ceilings & period features, & offers superb scope to create an exceptional forever family home. Outside, the property is approached along a long driveway with a lawned garden & mature trees to either boundary. A gravelled area provides off-street parking for several cars & leads to a detached garage. Steps with mature shrubs to either side lead up to the front door, with a paved pathway continuing round to the side of the house extends into an extensive south facing patio area, with lawned garden beyond & to the rear, enclosed by further mature trees & shrubs. The main house is slightly elevated & enjoys pleasant views over the village & trees beyond. This property is offered for sale with no onward chain. Must be seen!